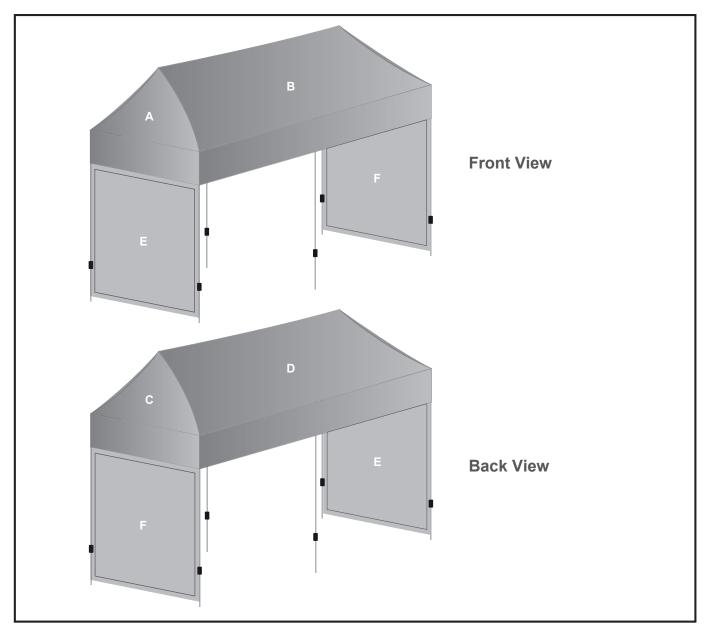

## **Branding Options:**

Position: A - C - Roof SS Position: B - D - Roof LS

Size: 3100mm wide x 2320mm high Size: 4688mm wide x 2320mm high

Position: E - F - Full wall SS

Size: 3130mm wide x 2060mm high